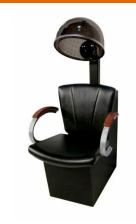

Collins ~ Vanelle SA Dryer Chair w/ Sol-Air Dryer

Item# 9721D

### Description:

VANELLE SA Dryer Chair with Metallic Silver cast-aluminum arms, solid wood armrests in Cherry or Maple, upholstered frame.

#### Features:

Includes Sol-Air Professional Dryer with ionic technology. Unless specified otherwise at the time or order, the cushions will be the color selected and the chassis will be black.

# Specifications:

- o Dimensions 25.5"W x 32.5"D with 20" between the arms.
- o Electrical 110V
- o Plumbing None
- o Warranty 1 Year